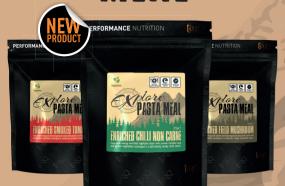

# olore ....

Simply add boiling water to the pack and our NEW Explore instant super-charged meals will spring to life within a few

Explore Meals are exceptionally low in fat, yet loaded with high quality protein and carbohydrate, each containing over 700 useful functional calories. A very lightweight and powerful addition to your essential expedition equipment.

Available in 3 enticing flavours - Creamy Mushroom, Tangy Tomato and Chilli Non Carne

Our Explore instant super-charged breakfasts have been designed to provide easily accessible, useful and effective nutritional fuel in a convenient, lightweight, low volume