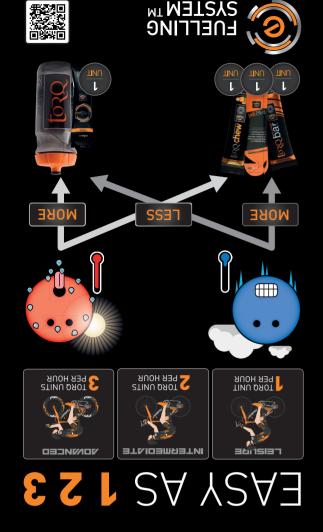

Mrmstay2 gnilleu7 DAOT edt fo Fre Fr

The **TORQ Recovery System™** is composed Chocolate Mint of 4 phases, which layer TORQ products cumulatively as exercise load increases.

**4 PHASE RECOVERY SYSTEM** 

- Perfect for high intensity indoor training
  Can be used as part of the TORQ Fuelling
- System<sup>™</sup> for longer endurance efforts
- → Available in single-serve sachets or 540g pouch