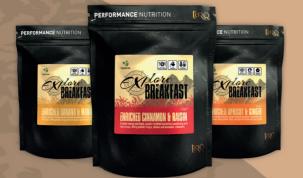

Each pack contains over 500 calories of high quality functional food to provide the energy needed to get the most out of your adventurous activities.

Explore Breakfasts are available in 3 delicious flavours -Enriched Banana & Mango, Enriched Cinnamon & Raisin and Enriched Apricot & Ginger.